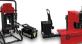

| BE2500PLC  | BE3500PLC  | BE4000PLC  |  |
|---------------------------------|------------------------------------------|------------|------------|------------|--|
| Inside cabinet dimensions       | L: 67" x W: 33" x H: 17"                 |            |            |            |  |
| Overall dimensions              | L: 85" x W: 39" x H: 78" (Closed H: 52") |            |            |            |  |
| Weight                          | 955 lbs                                  |            |            |            |  |
| Maximum pressure                | 21,750 PSI                               | 36,250 PSI | 50,750 PSI | 60,000 PSI |  |
| Low pressure                    | 5,000 PSI                                |            |            |            |  |