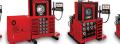

## **ELECTRONIC "PLC" SERIES** Test Benches

Intuitive Screens: Lead the operator through the set up and monitoring of the test procedure.

Large capacity cabinet to make large hose loading easy

Removable Side Panel

## **ENGINEERED TO ACCOMMODATE YOUR NEEDS**

- · Automatic pressure cut off when door is opened.
- Test area is at a convenient working height.
- Full front opening allows hose to be loaded on a skid.
- 6" Touch screen and user friendly navigation.
- · Print a detailed report of the tested assembly.
- Built-in USB port to download log files and save into a USB flash drive.
- 6 Port multiple outlet manifold.
- Available extension trough in 10 foot sections.
- Removable side panel permits the testing of longer hose assemblies with the attachment of an optional trough.
- Available 90 psi booster pump for faster filling of hose.

## DURABLE + RELIABLE DESIGN = PROFITABILITY

- · Powder coat finish for durability.
- 1/2" Polycarbonate safety window.
- · Interior coated with polyurethane bed liner material.
- · Built in work light for good visibility during testing.