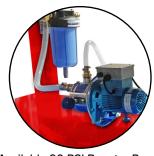

f when door is opened.
- Test area is at a convenient working height.
- Full front opening allows hose to be loaded on a skid.
- 6" Touch screen and user friendly navigation.
- · Print a detailed report of the tested assembly.
- Built-in USB port to download log files and save into a USB flash drive.
- 6 Port multiple outlet manifold.
- Available extension trough in 10 foot sections.
- Removable side panel permits the testing of longer hose assemblies with the attachment of an optional trough.
- Available 90 psi booster pump for faster filling of hose.

## DURABLE + RELIABLE DESIGN = PROFITABILITY

- · Powder coat finish for durability.
- 1/2" Polycarbonate safety window.
- · Interior coated with polyurethane bed liner material.
- · Built in work light for good visibility during testing.



Available 90 PSI Booster Pump

Removable Side Panel

78"



## **ELECTRONIC "PLC" SERIES** Test Benches



Printer Test Receipt

Stylus Pen

Air Pressure Gage

Air Drive Regulator / Throttle

Water Pressure Gage

Note: Pump air throttle return to "zero" psi after each test.



Safety Switch



Multi-Port Manifold Outlet





**Built-In Work Light** 

|  | Storage Drawer |  |  |  |  |
|--|----------------|--|--|--|--|
|  |                |  |  |  |  |
|  |                |  |  |  |  |

Built-in Work Light

Safety Switch

| <b>Technical Specifications</b> | BE1500PLC                                | BE2500PLC  | BE3500PLC  | BE4000PLC  |  |
|---------------------------------|------------------------------------------|------------|------------|------------|--|
| Inside cabinet dimensions