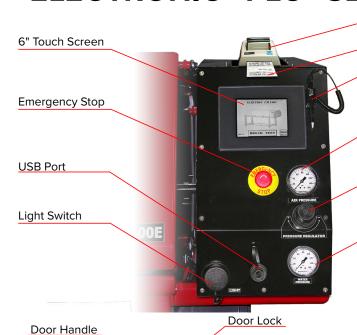

## **ELECTRONIC "PLC" SERIES** Test Benches

Printer Test Receipt

Stylus Pen

Air Pressure Gage

Air Drive Regulator / Throttle

Water Pressure Gage

Note: Pump air throttle return to "zero" psi after each test.

## **ENGINEERED TO ACCOMMODATE YOUR NEEDS**

- · Automatic pressure cut off when door is opened.
- Test area is at a convenient working height.
- Full front opening allows hose to be loaded on a skid.
- 6" Touch screen and user friendly navigation.
- · Print a detailed report of the tested assembly.
- Built-in USB port to download log files and save into a USB flash drive.
- 6 Port multiple outlet manifold.
- Available extension trough in 10 foot sections.
- Removable side panel permits the testing of longer hose assemblies with the attachment of an optional trough.
- Available 90 psi booster pump for faster filling of hose.