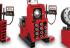

## **ELECTRONIC "PLC" SERIES** Test Benches

Printer Test Receipt

Stylus Pen

Air Pressure Gage

Air Drive Regulator / Throttle

Water Pressure Gage

Note: Pump air throttle return to "zero" psi after each test.

Safety Switch

Multi-Port Manifold Outlet

**Built-In Work Light** 

|  | Storage Drawer |  |  |  |  |
|--|----------------|--|--|--|--|
|  |                |  |  |  |  |
|  |                |  |  |  |  |

Built-in Work Light