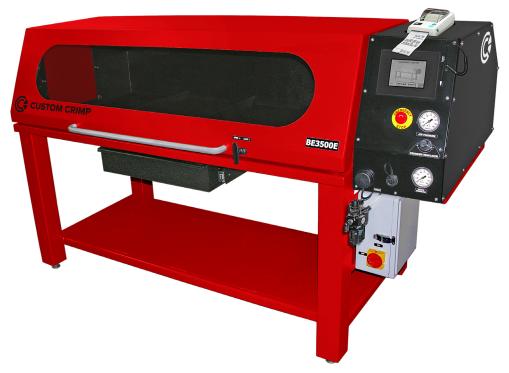

## **ELECTRONIC "PLC" SERIES** Test Benches

Intuitive Screens: Lead the operator through the set up and monitoring of the test procedure.

Large capacity cabinet to make large hose loading easy

Removable Side Panel

## **ELECTRONIC "PLC" SERIES** Test Benches

Printer Test Receipt

Stylus Pen

Air Pressure Gage

Air Drive Regulator / Throttle

Water Pressure Gage

Note: Pump air throttle return to "zero" psi after each test.

Safety Switch

| <b>Technical Specifications</b> | BE1500PLC                                | BE2500PLC  | BE3500PLC  | BE4000PLC  |  |
|---------------------------------|------------------------------------------|------------|------------|------------|--|
| Inside cabinet dimensions       | L: 67" x W: 33" x H: 17"                 |            |            |            |  |
| Overall dimensions              | L: 85" x W: 39" x H: 78" (Closed H: 52") |            |            |            |  |
| Weight                          | 955 lbs                                  |            |            |            |  |
| Maximum pressure                | 21,750 PSI                               | 36,250 PSI | 50,750 PSI | 60,000 PSI |  |
| Low pressure                    | 5,000 PSI                                |            |            |            |  |