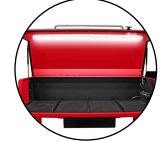

## DURABLE + RELIABLE DESIGN = PROFITABILITY

- · Powder coat finish for durability.
- 1/2" Polycarbonate safety window.
- · Interior coated with polyurethane bed liner material.
- · Built in work light for good visibility during testing.

Safety Switch

Multi-Port Manifold Outlet

**Built-In Work Light** 

|  | Storage Drawer |  |  |  |  |
|--|----------------|--|--|--|--|
|  |                |  |  |  |  |
|  |                |  |  |  |  |

Built-in Work Light