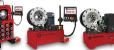

## **ELECTRONIC "PLC" SERIES** Test Benches

Intuitive Screens: Lead the operator through the set up and monitoring of the test procedure.

Large capacity cabinet to make large hose loading easy

Removable Side Panel

## **ENGINEERED TO ACCOMMODATE YOUR NEEDS**

- · Automatic pressure cut off when door is opened.
- Test area is at a convenient working height.
- Full front opening allows hose to be loaded on a skid.
- 6" Touch screen and user friendly navigation.
- · Print a detailed report of the tested assembly.
- Built-in USB port to download log files and save into a USB flash drive.
- 6 Port multiple outlet manifold.
- Available extension trough in 10 foot sections.
- Removable side panel permits the testing of longer hose assemblies with the attachment of an optional trough.
- Available 90 psi booster pump for faster filling of hose.

Available 90 PSI Booster Pump

Removable Side Panel

78"