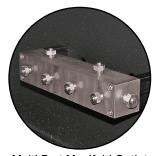

## **ENGINEERED TO ACCOMMODATE YOUR NEEDS**

- · Automatic pressure cut off when door is opened.
- Test area is at a convenient working height.
- Full front opening allows hose to be loaded on a skid.
- 6" Touch screen and user friendly navigation.
- · Print a detailed report of the tested assembly.
- Built-in USB port to download log files and save into a USB flash drive.
- 6 Port multiple outlet manifold.
- Available extension trough in 10 foot sections.
- Removable side panel permits the testing of longer hose assemblies with the attachment of an optional trough.
- Available 90 psi booster pump for faster filling of hose.

Safety Switch

Multi-Port Manifold Outlet

**Built-In Work Light** 

|  | Storage Drawer |  |  |  |  |
|--|----------------|--|--|--|--|
|  |                |  |  |  |  |
|  |                |  |  |  |  |

Built-in Work Light