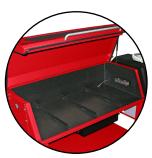

Safety Switch

Multi-Port Manifold Outlet

**Built-In Work Light** 

|  | Storage Drawer |  |  |  |  |
|--|----------------|--|--|--|--|
|  |                |  |  |  |  |
|  |                |  |  |  |  |

Built-in Work Light