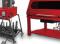

Safety Switch

Multi-Port Manifold Outlet

**Built-In Work Light** 

|  | Storage Drawer |  |  |  |  |
|--|----------------|--|--|--|--|
|  |                |  |  |  |  |
|  |                |  |  |  |  |

Built-in Work Light

Safety Switch

| <b>Technical Specifications</b> | BE1500PLC                                | BE2500PLC  | BE3500PLC  | BE4000PLC  |  |
|---------------------------------|------------------------------------------|------------|------------|------------|--|
| Inside cabinet dimensions       | L: 67" x W: 33" x H: 17"                 |            |            |            |  |
| Overall dimensions              | L: 85" x W: 39" x H: 78" (Closed H: 52") |            |            |            |  |
| Weight                          | 955 lbs                                  |            |            |            |  |
| Maximum pressure                | 21,750 PSI                               | 36,250 PSI | 50,750 PSI | 60,000 PSI |  |
| Low pressure                    | 5,000 PSI                                |            |            |            |  |