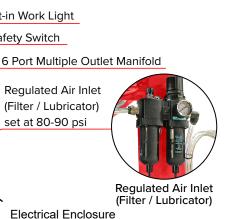

## **ENGINEERED TO ACCOMMODATE YOUR NEEDS**

- · Automatic pressure cut off when door is opened.
- Test area is at a convenient working height.
- Full front opening allows hose to be loaded on a skid.
- 6" Touch screen and user friendly navigation.
- · Print a detailed report of the tested assembly.
- Built-in USB port to download log files and save into a USB flash drive.
- 6 Port multiple outlet manifold.
- Available extension trough in 10 foot sections.
- Removable side panel permits the testing of longer hose assemblies with the attachment of an optional trough.
- Available 90 psi booster pump for faster filling of hose.

## DURABLE + RELIABLE DESIGN = PROFITABILITY

- · Powder coat finish for durability.
- 1/2" Polycarbonate safety window.
- · Interior coated with polyurethane bed liner material.
- · Built in work light for good visibility during testing.

Safety Switch

Multi-Port Manifold Outlet

**Built-In Work Light** 

|  | Storage Drawer |  |  |  |  |
|--|----------------|--|--|--|--|
|  |                |  |  |  |  |
|  |                |  |  |  |  |

Built-in Work Light