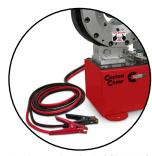

# **CC150MOB** Mobile Application Hose Crimper

## DURABLE + RELIABLE DESIGN = PROFITABILITY

- · 240 Tons of crimping force.
- · 2HP motor wired at 220 volts single phase (Standard).
- (Multiple electrical configurations available).
- Complete range of dies and accessories available.