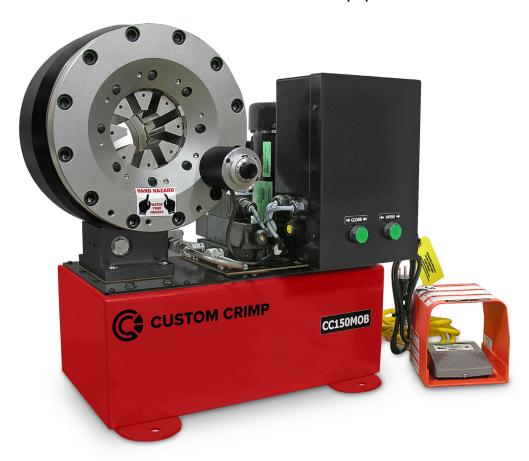

# **CC150MOB** Mobile Application Hose Crimper

### ENGINEERED TO ACCOMMODATE YOUR NEEDS

- Hose capacity up to 1-1/4" multi-spiral hydraulic and up to 2" industrial hose.
- Dial Metric Micrometer makes precise settings of crimp diameters simple.
- Foot Switch permits dies to be "jogged" into position and keeps both hands free.
- Quick Change Tool makes die changes a quick and simple process.
- Manual Back Stop speeds multiple crimps of the same hose and fitting.
- Easy grease maintenance through the 8 grease fittings.
- Protective Master Die Foam Pads between the die fingers prevent debris from dropping into the critical surfaces and causing permanent damage.
- · Reservoir mounting holes allow the crimper to be bench or truck bed mounted if required.
- CC150MOB series crimpers is also available in 12VDC or 24VDC for mobile applications.

## DURABLE + RELIABLE DESIGN = PROFITABILITY

- · 240 Tons of crimping force.
- · 2HP motor wired at 220 volts single phase (Standard).
- (Multiple electrical configurations available).
- Complete range of dies and accessories available.