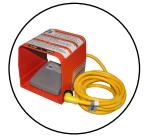

# **CC150MOB** Mobile Application Hose Crimper

84mm Quick Change Tool (Included) P/N:102572

Mini Grease Gun w/ CRIMPX Die Lubricant 3 oz mini grease tube (Included) P/N:103889

Foot Pedal Assembly (Included) P/N:104118