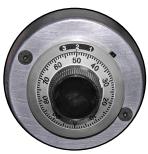

### ENGINEERED TO ACCOMMODATE YOUR NEEDS

- Hose capacity up to 1-1/4" multi-spiral hydraulic and up to 2" industrial hose.
- Dial Metric Micrometer makes precise settings of crimp diameters simple.
- Foot Switch permits dies to be "jogged" into position and keeps both hands free.
- Quick Change Tool makes die changes a quick and simple process.
- Manual Back Stop speeds multiple crimps of the same hose and fitting.
- Easy grease maintenance through the 8 grease fittings.
- Protective Master Die Foam Pads between the die fingers prevent debris from dropping into the critical surfaces and causing permanent damage.
- · Reservoir mounting holes allow the crimper to be bench or truck bed mounted if required.
- CC150MOB series crimpers is also available in 12VDC or 24VDC for mobile applications.

Metric Dial Micrometer

**Quick Change Tool** 

Manual Back Stop

Available in 12VDC/24VDC