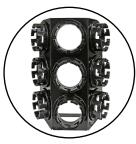

8 Protective Master Die Foam Pads (Included) P/N:102531 (each)

Manual Back Stop (Included) P/N:MBS-60

Available: CRIMPX Die Lubricant 3 oz mini grease tube P/N:103887

Die Rack 9 Station Die Holders (Included) P/N:102616-84mm