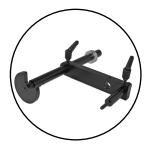

Metric Dial Micrometer

**Quick Change Tool** 

Manual Back Stop

Available in 12VDC/24VDC