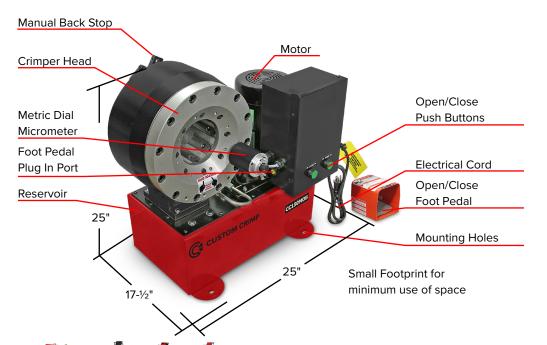

### ENGINEERED TO ACCOMMODATE YOUR NEEDS

- Hose capacity up to 1-1/4" multi-spiral hydraulic and up to 2" industrial hose.
- Dial Metric Micrometer makes precise settings of crimp diameters simple.
- Foot Switch permits dies to be "jogged" into position and keeps both hands free.
- Quick Change Tool makes die changes a quick and simple process.
- Manual Back Stop speeds multiple crimps of the same hose and fitting.
- Easy grease maintenance through the 8 grease fittings.
- Protective Master Die Foam Pads between the die fingers prevent debris from dropping into the critical surfaces and causing permanent damage.
- · Reservoir mounting holes allow the crimper to be bench or truck bed mounted if required.
- CC150MOB series crimpers is also available in 12VDC or 24VDC for mobile applications.

## DURABLE + RELIABLE DESIGN = PROFITABILITY

- · 240 Tons of crimping force.
- · 2HP motor wired at 220 volts single phase (Standard).
- (Multiple electrical configurations available).
- Complete range of dies and accessories available.

Metric Dial Micrometer

**Quick Change Tool** 

Manual Back Stop

Available in 12VDC/24VDC

#### **CC150MOB Technical Specifications**

Crimping Force: 240 Ton

Hydraulic Hose Capacity: 2SP: 2",

4SP: 1-1/2", 6SP: 1-1/4"

Industrial Hose Capacity: 2"

Crimper Size: L: 17-1/2" x W: 25" x H: 25"

Crimper Weight: 400 lbs

Power: 2HP / 220V / 1Phase (Standard) 1.5HP / 110V / 1Phase (Optional) 1HP / 12VDC & 24VDC (Optional)

Die series: 84S

Adjustability: Metric

Opening w/o dies: 120mm / 4.72"

Master die inside diameter: 84mm / 3.31"