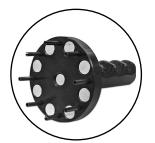

# **CC150MOB** Mobile Application Hose Crimper

84mm Quick Change Tool (Included) P/N:102572

Mini Grease Gun w/ CRIMPX Die Lubricant 3 oz mini grease tube (Included) P/N:103889

Foot Pedal Assembly (Included) P/N:104118

8 Protective Master Die Foam Pads (Included) P/N:102531 (each)

Manual Back Stop (Included) P/N:MBS-60

Available: CRIMPX Die Lubricant 3 oz mini grease tube P/N:103887

Die Rack 9 Station Die Holders (Included) P/N:102616-84mm