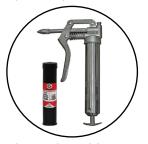

# **CC150MOB** Mobile Application Hose Crimper

84mm Quick Change Tool (Included) P/N:102572

Mini Grease Gun w/ CRIMPX Die Lubricant 3 oz mini grease tube (Included) P/N:103889

Foot Pedal Assembly (Included) P/N:104118

8 Protective Master Die Foam Pads (Included) P/N:102531 (each)

Manual Back Stop (Included) P/N:MBS-60

Available: CRIMPX Die Lubricant 3 oz mini grease tube P/N:103887

Die Rack 9 Station Die Holders (Included) P/N:102616-84mm