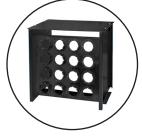

## **CC150** General Production Hose Crimper

84mm Quick Change Tool (Included) P/N:102572

Crimper Stand 16 Station Die Holders (Optional)

Foot Pedal Assembly (Included) P/N:104118

Mini Grease Gun w/ CRIMPX Die Lubricant 3 oz mini grease tube