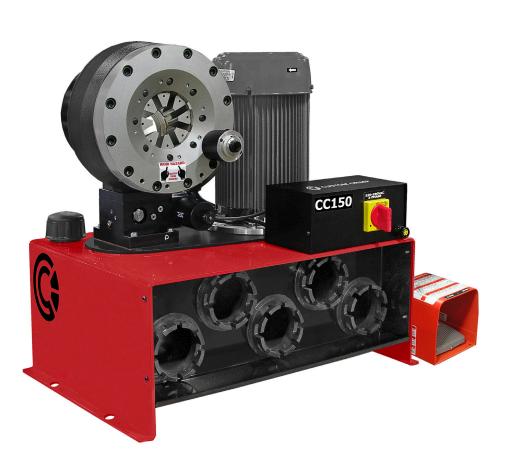

## **CC150** General Production Hose Crimper

Max Head Opening W/O Dies

Micrometer Style Adjustment: Provides speed, precision and repeatability.

Quick Change Tool: Makes die changes a quick and simple process.

## ENGINEERED TO ACCOMMODATE YOUR NEEDS

- Hose capacity up to 1-1/4" multi-spiral hydraulic and up to 2" industrial hose.
- Maximum head opening w/o dies 4.72" (120mm).
- Metric Micrometer Style Adjustment makes precise settings of crimp diameters simple.
- Foot Switch permits dies to be "jogged" into position and keeps both hands free.
- Quick Change Tool makes die changes a quick and simple process.
- The Adjustable Back Stop speeds multiple crimps of the same hose and fitting.
- Easy grease maintenance through the 8 grease fittings.
- Protective Master Die Foam Pads between the die fingers prevent debris from dropping into the critical surfaces and causing permanent damage.
- Reservoir mounting holes allow the crimper to be bench or truck bed mounted if required.

## DURABLE + RELIABLE DESIGN = PROFITABILITY

- 240 Tons of crimping force.
- 5 HP motor wired at 230 volts 3 phase with gear pump for fast crimps (Standard).
- Complete range of dies and accessories available.