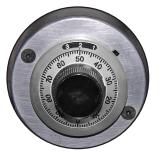

## **CC150** General Production Hose Crimper

Max Head Opening W/O Dies

Micrometer Style Adjustment: Provides speed, precision and repeatability.

Quick Change Tool: Makes die changes a quick and simple process.

## ENGINEERED TO ACCOMMODATE YOUR NEEDS

- Hose capacity up to 1-1/4" multi-spiral hydraulic and up to 2" industrial hose.
- Maximum head opening w/o dies 4.72" (120mm).
- Metric Micrometer Style Adjustment makes precise settings of crimp diameters simple.
- Foot Switch permits dies to be "jogged" into position and keeps both hands free.
- Quick Change Tool makes die changes a quick and simple process.
- The Adjustable Back Stop speeds multiple crimps of the same hose and fitting.
- Easy grease maintenance through the 8 grease fittings.
- Protective Master Die Foam Pads between the die fingers prevent debris from dropping into the critical surfaces and causing permanent damage.
- Reservoir mounting holes allow the crimper to be bench or truck bed mounted if required.

| P/N:101247-84 (Include                              |        | N:103889                                                                                                  | CC150 Technical Specifications                                                                                                            |
|-----------------------------------------------------|--------|-----------------------------------------------------------------------------------------------------------|-------------------------------------------------------------------------------------------------------------------------------------------|
|                                                     |        |                                                                                                           | Crimping Force: 240 Ton                                                                                                                   |
| Metric Dial Micrometer                              |        | The 5 HP motor delivers the power needed to get the job                                                   | Hydraulic Hose Capacity: 2SP: 2", 4SP:<br>1-½", 6SP: 1-¼"                                                                                 |
|                                                     |        | done quickly                                                                                              | Industrial Hose Capacity: 2"                                                                                                              |
|                                                     |        | Built-in die storage panel<br>keeps frequently used die<br>sets readily available                         | Crimper Size: L: 20" x W: 29" x H: 28"                                                                                                    |
|                                                     |        |                                                                                                           | Crimper Weight: 495 lbs                                                                                                                   |
| 28"                                                 |        | Power Switch<br>The Foot Switch permits dies<br>to be "jogged" into position<br>and keeps both hands free | Power: 5HP / 230V / 3Phase (Standard)<br>5HP / 440V / 3Phase (Optional)<br>5HP / 230V / 1Phase (Optional)<br>1HP / 12VDC/24VDC (Optional) |
| · • • • · · ·                                       | CC150  |                                                                                                           | Die series: 84S                                                                                                                           |
|                                                     | This I |                                                                                                           | Adjustability: Metric                                                                                                                     |
|                                                     |        |                                                                                                           | Opening w/o dies: 120mm / 4.72"                                                                                                           |
|                                                     |        |                                                                                                           | Master die inside diameter: 84mm / 3.31"                                                                                                  |
|                                                     |        | Small Footprint for<br>minimum use of space                                                               | Master die travel: 38mm / 1.5"                                                                                                            |
| 20"                                                 | 29"    |                                                                                                           | Reservoir capacity: 8 US Gallons                                                                                                          |
|                                                     | -      |                                                                                                           | Oil type: ISO 46 Hydraulic Oil                                                                                                            |
|                                                     | P (P ) |                                                                                                           |                                                                                                                                           |
| Innovating SMART Hose Assembly Solutions Since 1979 |        |                                                                                                           |                                                                                                                                           |
| Custom Cr                                           | imp®   | www.customcrimp.com                                                                                       | (219) 462-6128                                                                                                                            |