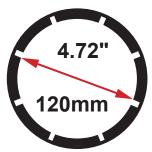

## ENGINEERED TO ACCOMMODATE YOUR NEEDS

- Hose capacity up to 1-1/4" multi-spiral hydraulic and up to 2" industrial hose.
- Maximum head opening w/o dies 4.72" (120mm).
- Metric Micrometer Style Adjustment makes precise settings of crimp diameters simple.
- Foot Switch permits dies to be "jogged" into position and keeps both hands free.
- Quick Change Tool makes die changes a quick and simple process.
- The Adjustable Back Stop speeds multiple crimps of the same hose and fitting.
- Easy grease maintenance through the 8 grease fittings.
- Protective Master Die Foam Pads between the die fingers prevent debris from dropping into the critical surfaces and causing permanent damage.
- Reservoir mounting holes allow the crimper to be bench or truck bed mounted if required.

| P/N:101247-84 (Include                              |        | N:103889                                                                                                  | CC150 Technical Specifications                                                                                                            |
|-----------------------------------------------------|--------|-----------------------------------------------------------------------------------------------------------|-------------------------------------------------------------------------------------------------------------------------------------------|
|                                                     |        |                                                                                                           | Crimping Force: 240 Ton                                                                                                                   |
| Metric Dial Micrometer                              |        | The 5 HP motor delivers the power needed to get the job                                                   | Hydraulic Hose Capacity: 2SP: 2", 4SP:<br>1-½", 6SP: 1-¼"                                                                                 |
|                                                     |        | done quickly                                                                                              | Industrial Hose Capacity: 2"                                                                                                              |
|                                                     |        | Built-in die storage panel<br>keeps frequently used die<br>sets readily available                         | Crimper Size: L: 20" x W: 29" x H: 28"                                                                                                    |
|                                                     |        |                                                                                                           | Crimper Weight: 495 lbs                                                                                                                   |
| 28"                                                 |        | Power Switch<br>The Foot Switch permits dies<br>to be "jogged" into position<br>and keeps both hands free | Power: 5HP / 230V / 3Phase (Standard)<br>5HP / 440V / 3Phase (Optional)<br>5HP / 230V / 1Phase (Optional)<br>1HP / 12VDC/24VDC (Optional) |
| · • • • · · ·                                       | CC150  |                                                                                                           | Die series: 84S                                                                                                                           |
|                                                     | This I |                                                                                                           | Adjustability: Metric                                                                                                                     |
|                                                     |        |                                                                                                           | Opening w/o dies: 120mm / 4.72"                                                                                                           |
|                                                     |        |                                                                                                           | Master die inside diameter: 84mm / 3.31"                                                                                                  |
|                                                     |        | Small Footprint for<br>minimum use of space                                                               | Master die travel: 38mm / 1.5"                                                                                                            |
| 20"                                                 | 29"    |                                                                                                           | Reservoir capacity: 8 US Gallons                                                                                                          |
|                                                     | -      |                                                                                                           | Oil type: ISO 46 Hydraulic Oil                                                                                                            |
|                                                     | P (P ) |                                                                                                           |                                                                                                                                           |
| Innovating SMART Hose Assembly Solutions Since 1979 |        |                                                                                                           |                                                                                                                                           |
| Custom Cr                                           | imp®   | www.customcrimp.com                                                                                       | (219) 462-6128                                                                                                                            |