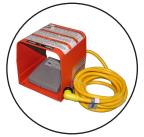

## ENGINEERED TO ACCOMMODATE YOUR NEEDS

- Hose capacity up to 1-1/4" multi-spiral hydraulic and up to 2" industrial hose.
- Maximum head opening w/o dies 4.72" (120mm).
- Metric Micrometer Style Adjustment makes precise settings of crimp diameters simple.
- Foot Switch permits dies to be "jogged" into position and keeps both hands free.
- Quick Change Tool makes die changes a quick and simple process.
- The Adjustable Back Stop speeds multiple crimps of the same hose and fitting.
- Easy grease maintenance through the 8 grease fittings.
- Protective Master Die Foam Pads between the die fingers prevent debris from dropping into the critical surfaces and causing permanent damage.
- Reservoir mounting holes allow the crimper to be bench or truck bed mounted if required.

## **CC150** General Production Hose Crimper

84mm Quick Change Tool (Included) P/N:102572

Crimper Stand 16 Station Die Holders (Optional)

Foot Pedal Assembly (Included) P/N:104118

Mini Grease Gun w/ CRIMPX Die Lubricant 3 oz mini grease tube