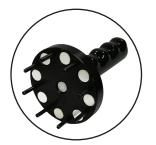

## **CC150** General Production Hose Crimper

84mm Quick Change Tool (Included) P/N:102572

Crimper Stand 16 Station Die Holders (Optional)

Foot Pedal Assembly (Included) P/N:104118

Mini Grease Gun w/ CRIMPX Die Lubricant 3 oz mini grease tube