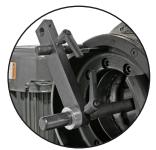

## **CC150** General Production Hose Crimper

Max Head Opening W/O Dies

Micrometer Style Adjustment: Provides speed, precision and repeatability.

Quick Change Tool: Makes die changes a quick and simple process.

## ENGINEERED TO ACCOMMODATE YOUR NEEDS

- Hose capacity up to 1-1/4" multi-spiral hydraulic and up to 2" industrial hose.
- Maximum head opening w/o dies 4.72" (120mm).
- Metric Micrometer Style Adjustment makes precise settings of crimp diameters simple.
- Foot Switch permits dies to be "jogged" into position and keeps both hands free.
- Quick Change Tool makes die changes a quick and simple process.
- The Adjustable Back Stop speeds multiple crimps of the same hose and fitting.
- Easy grease maintenance through the 8 grease fittings.
- Protective Master Die Foam Pads between the die fingers prevent debris from dropping into the critical surfaces and causing permanent damage.
- Reservoir mounting holes allow the crimper to be bench or truck bed mounted if required.