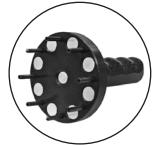

#### ENGINEERED TO ACCOMMODATE YOUR NEEDS

- Hose capacity 2" 1-2 wire, 1-1/4" 4 wire and 1" 6 wire.
- Maximum head opening w/o dies 4.9" (125mm).
- Metric Micrometer Style Adjustment makes precise settings of crimp diameters simple.
- · Pneumatic Switch can be used with hands or feet.
- Quick Change Tool makes die changes a quick and simple process.
- The Adjustable Back Stop speeds multiple crimps of the same hose and fitting.
- Large 4.9" throat opening allows right angles and special fittings to be inserted from the rear of the crimper.
- Easy grease maintenance through the 8 grease fittings.
- · Protective master die foam pads between the die fingers prevent debris from dropping into the critical surfaces and causing permanent damage.
- Base mounting holes allow the crimper to be bench or truck bed mounted if required.