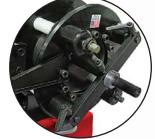

# CC30 Service Hose Crimper

The CC30 Series hose crimper with the Micrometer Style Adjustment and 155 tons of crimping force has the capability to crimp up to 1" 6 wire.

### UNIQUE USER FRIENDLY MICROMETER STYLE ADJUSTMENT

- Easy to use and read.
- Ideal for repetitive crimps.
- Fully adjustable micrometer for a precise crimp.
- Simple to calibrate and minimum maintenance.
- Micrometer style adjustment permits crimping a wide variety of hose and fittings.

#### ENGINEERED TO ACCOMMODATE YOUR NEEDS

- Hose capacity 2" 1-2 wire, 1-1/4" 4 wire and 1" 6 wire.
- Maximum head opening w/o dies 4.9" (125mm).
- Metric Micrometer Style Adjustment makes precise settings of crimp diameters simple.
- · Pneumatic Switch can be used with hands or feet.
- Quick Change Tool makes die changes a quick and simple process.
- The Adjustable Back Stop speeds multiple crimps of the same hose and fitting.
- Large 4.9" throat opening allows right angles and special fittings to be inserted from the rear of the crimper.
- Easy grease maintenance through the 8 grease fittings.
- · Protective master die foam pads between the die fingers prevent debris from dropping into the critical surfaces and causing permanent damage.
- Base mounting holes allow the crimper to be bench or truck bed mounted if required.

#### The CC30 Hose Crimper is designed for durability and accuracy.