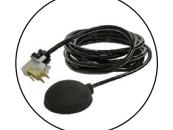

Crimper Stand 16 Station Die Holders (Optional) P/N:101247-84

Pneumatic Pendent Switch (Included) P/N:101349

8 Protective Master Die Foam Pads (Included) P/N:102570

Manual Back Stop (Included) P/N:MBS-30