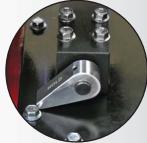

### UNIQUE USER FRIENDLY MICROMETER STYLE ADJUSTMENT

- Easy to use and read.
- Ideal for repetitive crimps.
- Fully adjustable micrometer for a precise crimp.
- Simple to calibrate and minimum maintenance.
- Micrometer style adjustment permits crimping a wide variety of hose and fittings.

#### ENGINEERED TO ACCOMMODATE YOUR NEEDS

- Hose capacity 2" 1-2 wire, 1-1/4" 4 wire and 1" 6 wire.
- Maximum head opening w/o dies 4.9" (125mm).
- Metric Micrometer Style Adjustment makes precise settings of crimp diameters simple.
- · Pneumatic Switch can be used with hands or feet.
- Quick Change Tool makes die changes a quick and simple process.
- The Adjustable Back Stop speeds multiple crimps of the same hose and fitting.
- Large 4.9" throat opening allows right angles and special fittings to be inserted from the rear of the crimper.
- Easy grease maintenance through the 8 grease fittings.
- · Protective master die foam pads between the die fingers prevent debris from dropping into the critical surfaces and causing permanent damage.
- Base mounting holes allow the crimper to be bench or truck bed mounted if required.