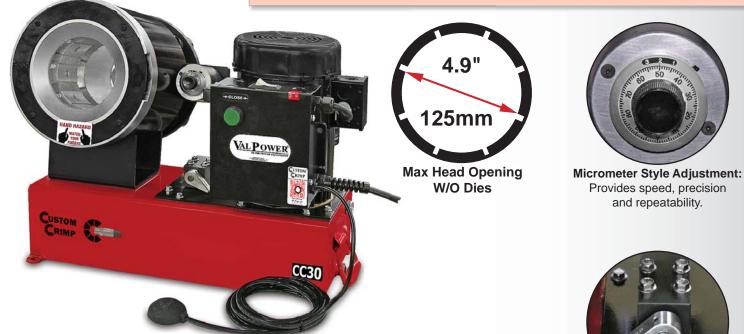

#### ENGINEERED TO ACCOMMODATE YOUR NEEDS

- Hose capacity 2" 1-2 wire, 1-1/4" 4 wire and 1" 6 wire.
- Maximum head opening w/o dies 4.9" (125mm).
- Metric Micrometer Style Adjustment makes precise settings of crimp diameters simple.
- · Pneumatic Switch can be used with hands or feet.
- Quick Change Tool makes die changes a quick and simple process.
- The Adjustable Back Stop speeds multiple crimps of the same hose and fitting.
- Large 4.9" throat opening allows right angles and special fittings to be inserted from the rear of the crimper.
- Easy grease maintenance through the 8 grease fittings.
- · Protective master die foam pads between the die fingers prevent debris from dropping into the critical surfaces and causing permanent damage.
- Base mounting holes allow the crimper to be bench or truck bed mounted if required.