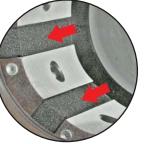

#### ENGINEERED TO ACCOMMODATE YOUR NEEDS

- Hose capacity 2" 1-2 wire, 1-1/4" 4 wire and 1" 6 wire.
- Maximum head opening w/o dies 4.9" (125mm).
- Metric Micrometer Style Adjustment makes precise settings of crimp diameters simple.
- · Pneumatic Switch can be used with hands or feet.
- Quick Change Tool makes die changes a quick and simple process.
- The Adjustable Back Stop speeds multiple crimps of the same hose and fitting.
- Large 4.9" throat opening allows right angles and special fittings to be inserted from the rear of the crimper.
- Easy grease maintenance through the 8 grease fittings.
- · Protective master die foam pads between the die fingers prevent debris from dropping into the critical surfaces and causing permanent damage.
- Base mounting holes allow the crimper to be bench or truck bed mounted if required.