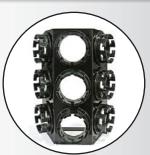

Crimper Stand 16 Station Die Holders (Optional) P/N:101247-84

Pneumatic Pendent Switch (Included) P/N:101349

8 Protective Master Die Foam Pads (Included) P/N:102570

Manual Back Stop (Included) P/N:MBS-30