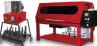

## **CC-FP10** Fitting Pusher

Flexible Tie Down System: Securely grips hoses from 2 to 12 inches.

**Easy Fitting Insertion:** Fitting pusher makes inserting industrial fittings faster and safer.

**Elbow Fitting Adapter:** Ability to adjust the position of the ram makes it possible to assemble a wide variety of fittings.

### **CC-FP10** Fitting Pusher

#### **SETUP IS QUICK**

With the CC-FP10 Series Fitting Pusher's low profile and swivel casters, it can be quickly and easily moved to the job.

The flexible tie down system makes it easy to quickly and accurately position the hose.

Once the hose is positioned, simply start the fitting and actuate the pump. The fitting will be accurately positioned in a matter of seconds. The 16" stroke and dual position of the ram accommodates virtually any fitting.

The fitting shown took approximately 7 seconds to install.