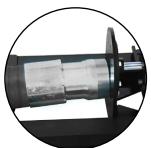

Once the hose is positioned, simply start the fitting and actuate the pump. The fitting will be accurately positioned in a matter of seconds. The 16" stroke and dual position of the ram accommodates virtually any fitting.

The fitting shown took approximately 7 seconds to install.