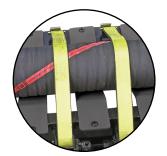

## **CC-FP10** Fitting Pusher

Flexible Tie Down System: Securely grips hoses from 2 to 12 inches.

**Easy Fitting Insertion:** Fitting pusher makes inserting industrial fittings faster and safer.

**Elbow Fitting Adapter:** Ability to adjust the position of the ram makes it possible to assemble a wide variety of fittings.

#### **SETUP IS QUICK**

With the CC-FP10 Series Fitting Pusher's low profile and swivel casters, it can be quickly and easily moved to the job.

The flexible tie down system makes it easy to quickly and accurately position the hose.