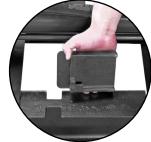

#### **SETUP IS QUICK**

With the CC-FP10 Series Fitting Pusher's low profile and swivel casters, it can be quickly and easily moved to the job.

The flexible tie down system makes it easy to quickly and accurately position the hose.