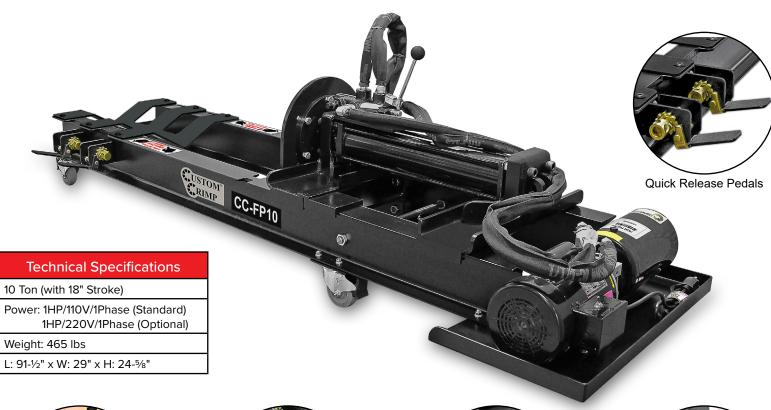

## **CC-FP10** Fitting Pusher

Flexible Tie Down System: Securely grips hoses from 2 to 12 inches.

**Easy Fitting Insertion:** Fitting pusher makes inserting industrial fittings faster and safer.

**Elbow Fitting Adapter:** Ability to adjust the position of the ram makes it possible to assemble a wide variety of fittings.

CC-FP10 2" Strap w/ Flat Hook (Included)

CC-FP10 1-1/8" Wrench (Included)

CC-FP10 Elbow Fitting Adapter (Included)

CC-FP10 Pusher Spacers (Included)

### **CC-FP10** Fitting Pusher