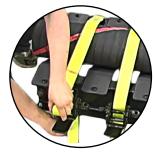

## **CC-FP10** Fitting Pusher

Flexible Tie Down System: Securely grips hoses from 2 to 12 inches.

**Easy Fitting Insertion:** Fitting pusher makes inserting industrial fittings faster and safer.

**Elbow Fitting Adapter:** Ability to adjust the position of the ram makes it possible to assemble a wide variety of fittings.

#### **SETUP IS QUICK**

With the CC-FP10 Series Fitting Pusher's low profile and swivel casters, it can be quickly and easily moved to the job.

The flexible tie down system makes it easy to quickly and accurately position the hose.