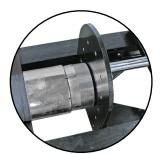

Once the hose is positioned, simply start the fitting and actuate the pump. The fitting will be accurately positioned in a matter of seconds. The 16" stroke and dual position of the ram accommodates virtually any fitting.

The fitting shown took approximately 7 seconds to install.