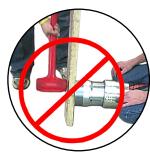

#### OPERATION IS SAFER AND MORE ACCURATE

"Traditional" methods of installing large fittings can result in damaged fittings, and at the very least, is a time consuming procedure.

### THE CC-FP10 WILL SAVE YOU \$\$\$...

The speed, safety and convenience of the CC-FP10 will start to save you dollars from the moment you begin to use it.

CAUTION: The ram can generate up to 10 tons of force. Always wear safety glasses, and be aware of pinch points which can cause injury.