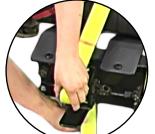

## **CC-FP10** Fitting Pusher

Flexible Tie Down System: Securely grips hoses from 2 to 12 inches.

**Easy Fitting Insertion:** Fitting pusher makes inserting industrial fittings faster and safer.

**Elbow Fitting Adapter:** Ability to adjust the position of the ram makes it possible to assemble a wide variety of fittings.

#### **SETUP IS QUICK**

With the CC-FP10 Series Fitting Pusher's low profile and swivel casters, it can be quickly and easily moved to the job.

The flexible tie down system makes it easy to quickly and accurately position the hose.