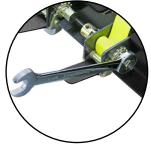

CC-FP10 2" Strap w/ Flat Hook (Included)

CC-FP10 1-1/8" Wrench (Included)

CC-FP10 Elbow Fitting Adapter (Included)

CC-FP10 Pusher Spacers (Included)