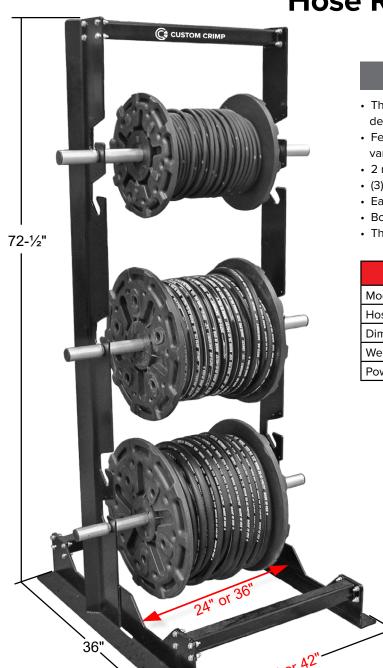

## HOSE REEL RACK FEATURES

- The Hose reel rack is made of heavy-duty steel and comes in 2 compact designs 24" and 36" wide to accommodate your needs.
- Features 5 different positions for customizable configurations that fits various sized hose spools.
- 2 reels for 2 larger hose spools, or 3 reels for 3 smaller hose spools.
- (3) Reels are included (additional reels are available).
- · Easy installation and hardware is included.
- Both models come in a black powder coat finish for durability.
- The Hose reel rack can be bolted to the floor for maximum stability.

| Technical Specifications                 |                                          |
|------------------------------------------|------------------------------------------|
| Model: 104935-24                         | Model:104935-36                          |
| Hose Capacity: 600 lbs                   | Hose Capacity: 600 lbs                   |
| Dimensions: H: 72-1/2" x L: 36" x W: 30" | Dimensions: H: 72-1/2" x L: 36" x W: 42" |
| Weight: 119 lbs                          | Weight: 128 lbs                          |
| Powder Coat: Black                       | Powder Coat: Black                       |