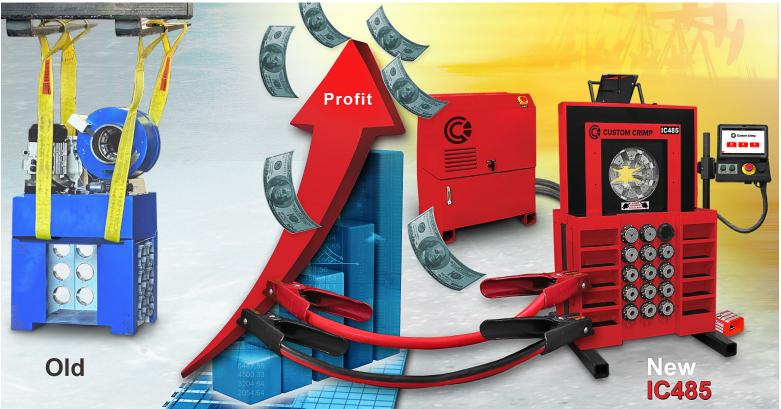

## JUMP START TRADE IN PROGRAM

## Tired of your old crimper? Let Custom Crimp<sup>®</sup> JUMP START your Business!!

- Upgrade or replace your old crimper with a premium Custom Crimp<sup>®</sup> machine.
- Local customer support.
- High quality equipment manufactured and assembled in USA.
- Best value to replace your machine.
- Let us do the heavy work and you worry about growing your business.