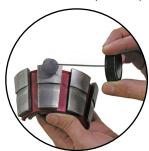

Powerful 35 Ton Hydraulic Cylinder

Removable Pusher

T420 Pressure Plate

T420 Rubber Caged Die Series

Die Orientation Decal

Mounted on a convenient carrying frame

T420 Micrometer Fully Adjustable

Adjustable Calibration Screw