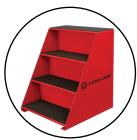

Die Storage Shelf (Optional) P/N:101431-Red

ValPower® Hand Pump 10,000 psi (Optional) P/N:VHP-10-25

ValPower® Pneumatic Pump 10,000 psi (Optional) P/N:VAP-10-100

ValPower® Multi-Electric Pump (Optional)

Die Storage Drawer (Optional) P/N:104650-Red Accessories sold separately