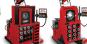

# **D100S-T420** Portable Service Hose Crimper

### ENGINEERED TO ACCOMMODATE YOUR NEEDS

- · Hose capacity up to 1" 2 wire and 3/4" 4SP.
- T420 micrometer is fully adjustable for a precise crimp.
- D100S-T420 Portable Crimper weights only 48 lbs.
- Available ValPower® Hand Pump, Pneumatic Pump 10,000 psi or Multi-Electric Pump.
- Crimper position can be adjusted for optimum crimping position or dropped to vertical position for better balance when the crimper is being carried.
- Removable Pusher and 2 piece T420 rubber caged die set make accurate fitting positioning easy.
- Base mounting holes allow the crimper to be bench or truck bed mounted if required.

### DURABLE + RELIABLE DESIGN = PROFITABILITY

- 35 Tons of crimping force.
- · Open design to provide excellent operator visibility.
- · Complete range of dies and accessories available.

**Light Weight Portable Unit:**portable crimper can be carried to