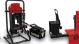

### ENGINEERED TO ACCOMMODATE YOUR NEEDS

- · Hose capacity up to 1" 2 wire and 3/4" 4SP.
- T420 micrometer is fully adjustable for a precise crimp.
- D100S-T420 Portable Crimper weights only 48 lbs.
- Available ValPower® Hand Pump, Pneumatic Pump 10,000 psi or Multi-Electric Pump.
- Crimper position can be adjusted for optimum crimping position or dropped to vertical position for better balance when the crimper is being carried.
- Removable Pusher and 2 piece T420 rubber caged die set make accurate fitting positioning easy.
- Base mounting holes allow the crimper to be bench or truck bed mounted if required.

### DURABLE + RELIABLE DESIGN = PROFITABILITY

- 35 Tons of crimping force.
- · Open design to provide excellent operator visibility.
- · Complete range of dies and accessories available.

**Light Weight Portable Unit:**portable crimper can be carried to

Truly "portable" crimper can be carried to almost any location where service is required.

Accurate and Repeatable:

Micrometer with "Micro-Crimp Adjuster" is fully adjustable to make precise and repeatable crimps.

#### D100S-T420 Technical Specifications

Crimping force: 35 Ton

Hydraulic hose capacity: 2 Wire = 1"

4 Spiral = 3/4"

Crimper size: L: 12-1/2" x W: 12-1/2" x H: 21-1/2"

Crimper weight: 48 lbs

Micrometer Style Adjustment: T420

Die Series: T420 Rubber Caged

Available ValPower® Pumps:

Hand Pump Pneumatic Pump

Multi-Electric Pump (1HP/110V)