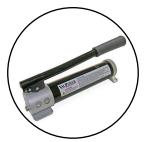

Die Storage Shelf (Optional) P/N:101431-Red

ValPower® Hand Pump 10,000 psi (Optional) P/N:VHP-10-25

ValPower® Pneumatic Pump 10,000 psi (Optional) P/N:VAP-10-100

ValPower® Multi-Electric Pump (Optional)

Die Storage Drawer (Optional) P/N:104650-Red Accessories sold separately

Die Series: T420 Rubber Caged

Available ValPower® Pumps:

Hand Pump Pneumatic Pump

Multi-Electric Pump (1HP/110V)