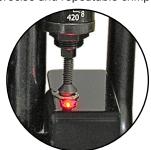

**LED Indicator Light:** Will turn on to indicate that the crimp is complete.

**CRIMPX Die Lubricant:** 

- To extend die life and performance.
- Easy to use and hands stay clean.

LED Indicator Light

21-1/2"

Crimper position can be adjusted

Small Footprint for minimum use of space