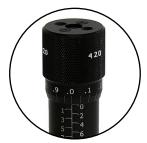

Truly "portable" crimper can be carried to almost any location where service is required.

Accurate and Repeatable:

Micrometer with "Micro-Crimp Adjuster" is fully adjustable to make precise and repeatable crimps.

# **D100S-T420** Portable Service Hose Crimper

T420 Micrometer (Included) P/N:103085

T420/D Series Die Removal Magnet (Included) P/N:104679

CRIMPX Die Lubricant: 4 oz bottle oil with dauber cap (Included) P/N:103886