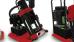

Truly "portable" crimper can be carried to almost any location where service is required.

Accurate and Repeatable:

Micrometer with "Micro-Crimp Adjuster" is fully adjustable to make precise and repeatable crimps.

**LED Indicator Light:** Will turn on to indicate that the crimp is complete.

**CRIMPX Die Lubricant:** 

- To extend die life and performance.
- Easy to use and hands stay clean.