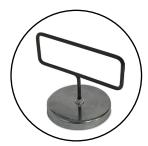

# **D100S-T420** Portable Service Hose Crimper

T420 Micrometer (Included) P/N:103085

T420/D Series Die Removal Magnet (Included) P/N:104679

CRIMPX Die Lubricant: 4 oz bottle oil with dauber cap (Included) P/N:103886