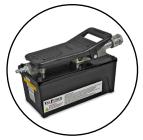

Die Storage Shelf (Optional) P/N:101431-Red

ValPower® Hand Pump 10,000 psi (Optional) P/N:VHP-10-25

ValPower® Pneumatic Pump 10,000 psi (Optional) P/N:VAP-10-100

ValPower® Multi-Electric Pump (Optional)

Die Storage Drawer (Optional) P/N:104650-Red Accessories sold separately

Die Series: T420 Rubber Caged

Available ValPower® Pumps:

Hand Pump Pneumatic Pump

Multi-Electric Pump (1HP/110V)