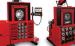

Powerful 35 Ton Hydraulic Cylinder

Removable Pusher

T420 Pressure Plate

T420 Rubber Caged Die Series

Die Orientation Decal

Mounted on a convenient carrying frame

T420 Micrometer Fully Adjustable

Adjustable Calibration Screw

LED Indicator Light

21-1/2"

Crimper position can be adjusted

Small Footprint for minimum use of space