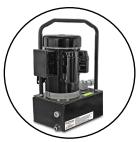

Die Storage Shelf (Optional) P/N:101431-Red

ValPower® Hand Pump 10,000 psi (Optional) P/N:VHP-10-25

ValPower® Pneumatic Pump 10,000 psi (Optional) P/N:VAP-10-100

ValPower® Multi-Electric Pump (Optional)

Die Storage Drawer (Optional) P/N:104650-Red Accessories sold separately

Die Series: T420 Rubber Caged

Available ValPower® Pumps:

Hand Pump Pneumatic Pump

Multi-Electric Pump (1HP/110V)