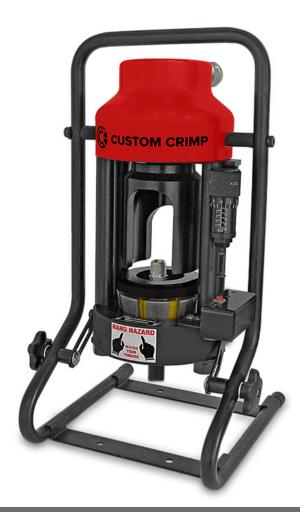

# **D100S-T420** Portable Service Hose Crimper

### ENGINEERED TO ACCOMMODATE YOUR NEEDS

- · Hose capacity up to 1" 2 wire and 3/4" 4SP.
- T420 micrometer is fully adjustable for a precise crimp.
- D100S-T420 Portable Crimper weights only 48 lbs.
- Available ValPower® Hand Pump, Pneumatic Pump 10,000 psi or Multi-Electric Pump.
- Crimper position can be adjusted for optimum crimping position or dropped to vertical position for better balance when the crimper is being carried.
- Removable Pusher and 2 piece T420 rubber caged die set make accurate fitting positioning easy.
- Base mounting holes allow the crimper to be bench or truck bed mounted if required.

### DURABLE + RELIABLE DESIGN = PROFITABILITY

- 35 Tons of crimping force.
- · Open design to provide excellent operator visibility.
- · Complete range of dies and accessories available.

**Light Weight Portable Unit:**portable crimper can be carried to

Powerful 35 Ton Hydraulic Cylinder

Removable Pusher

T420 Pressure Plate

T420 Rubber Caged Die Series

Die Orientation Decal

Mounted on a convenient carrying frame

T420 Micrometer Fully Adjustable

Adjustable Calibration Screw

LED Indicator Light

21-1/2"

Crimper position can be adjusted

Small Footprint for minimum use of space

#### D100S-T420 Technical Specifications

Crimping force: 35 Ton

Hydraulic hose capacity: 2 Wire = 1"

4 Spiral = 3/4"

Crimper size: L: 12-1/2" x W: 12-1/2" x H: 21-1/2"

Crimper weight: 48 lbs

Micrometer Style Adjustment: T420