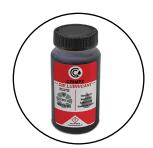

**LED Indicator Light:** Will turn on to indicate that the crimp is complete.

**CRIMPX Die Lubricant:** 

- To extend die life and performance.
- Easy to use and hands stay clean.

# **D100S-T420** Portable Service Hose Crimper

T420 Micrometer (Included) P/N:103085

T420/D Series Die Removal Magnet (Included) P/N:104679

CRIMPX Die Lubricant: 4 oz bottle oil with dauber cap (Included) P/N:103886