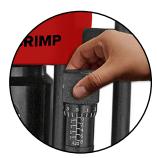

Truly "portable" crimper can be carried to almost any location where service is required.

Accurate and Repeatable:

Micrometer with "Micro-Crimp Adjuster" is fully adjustable to make precise and repeatable crimps.

# **D100S-T420** Portable Service Hose Crimper

T420 Micrometer (Included) P/N:103085

T420/D Series Die Removal Magnet (Included) P/N:104679

CRIMPX Die Lubricant: 4 oz bottle oil with dauber cap (Included) P/N:103886

Powerful 35 Ton Hydraulic Cylinder

Removable Pusher

T420 Pressure Plate

T420 Rubber Caged Die Series

Die Orientation Decal

Mounted on a convenient carrying frame

T420 Micrometer Fully Adjustable

Adjustable Calibration Screw