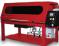

Powerful 35 Ton Hydraulic Cylinder

Removable Pusher

T420 Pressure Plate

T420 Rubber Caged Die Series

Die Orientation Decal

Mounted on a convenient carrying frame

T420 Micrometer Fully Adjustable

Adjustable Calibration Screw

LED Indicator Light

21-1/2"

Crimper position can be adjusted

Small Footprint for minimum use of space

#### D100S-T420 Technical Specifications

Crimping force: 35 Ton

Hydraulic hose capacity: 2 Wire = 1"

4 Spiral = 3/4"

Crimper size: L: 12-1/2" x W: 12-1/2" x H: 21-1/2"

Crimper weight: 48 lbs

Micrometer Style Adjustment: T420