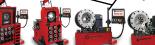

Powerful 35 Ton Hydraulic Cylinder

Removable Pusher

T420 Pressure Plate

T420 Rubber Caged Die Series

Die Orientation Decal

Mounted on a convenient carrying frame

T420 Micrometer Fully Adjustable

Adjustable Calibration Screw

LED Indicator Light

21-1/2"

Crimper position can be adjusted

Small Footprint for minimum use of space