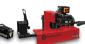

Powerful 35 Ton Hydraulic Cylinder

Removable Pusher

T420 Pressure Plate

T420 Rubber Caged Die Series

Die Orientation Decal

Mounted on a convenient carrying frame

T420 Micrometer Fully Adjustable

Adjustable Calibration Screw

LED Indicator Light

21-1/2"

Crimper position can be adjusted

Small Footprint for minimum use of space