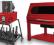

### DURABLE + RELIABLE DESIGN = PROFITABILITY

- 35 Tons of crimping force.
- · Open design to provide excellent operator visibility.
- · Complete range of dies and accessories available.

**Light Weight Portable Unit:**portable crimper can be carried to

Truly "portable" crimper can be carried to almost any location where service is required.

Accurate and Repeatable:

Micrometer with "Micro-Crimp Adjuster" is fully adjustable to make precise and repeatable crimps.

Powerful 35 Ton Hydraulic Cylinder

Removable Pusher

T420 Pressure Plate

T420 Rubber Caged Die Series

Die Orientation Decal

Mounted on a convenient carrying frame

T420 Micrometer Fully Adjustable

Adjustable Calibration Screw

LED Indicator Light

21-1/2"

Crimper position can be adjusted

Small Footprint for minimum use of space