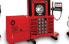

# **D100S-T420** Portable Service Hose Crimper

### ENGINEERED TO ACCOMMODATE YOUR NEEDS

- · Hose capacity up to 1" 2 wire and 3/4" 4SP.
- T420 micrometer is fully adjustable for a precise crimp.
- D100S-T420 Portable Crimper weights only 48 lbs.
- Available ValPower® Hand Pump, Pneumatic Pump 10,000 psi or Multi-Electric Pump.
- Crimper position can be adjusted for optimum crimping position or dropped to vertical position for better balance when the crimper is being carried.
- Removable Pusher and 2 piece T420 rubber caged die set make accurate fitting positioning easy.
- Base mounting holes allow the crimper to be bench or truck bed mounted if required.

### DURABLE + RELIABLE DESIGN = PROFITABILITY

- 35 Tons of crimping force.
- · Open design to provide excellent operator visibility.
- · Complete range of dies and accessories available.

**Light Weight Portable Unit:**portable crimper can be carried to