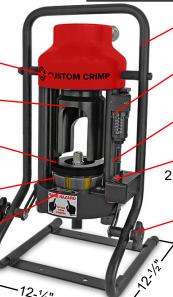

Powerful 35 Ton Hydraulic Cylinder

Removable Pusher

T420 Pressure Plate

T420 Rubber Caged Die Series

Die Orientation Decal

Mounted on a convenient carrying frame

T420 Micrometer Fully Adjustable

Adjustable Calibration Screw

LED Indicator Light

21-1/2"

Crimper position can be adjusted

Small Footprint for minimum use of space

#### D100S-T420 Technical Specifications

Crimping force: 35 Ton

Hydraulic hose capacity: 2 Wire = 1"

4 Spiral = 3/4"

Crimper size: L: 12-1/2" x W: 12-1/2" x H: 21-1/2"

Crimper weight: 48 lbs

Micrometer Style Adjustment: T420