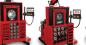

Powerful 35 Ton Hydraulic Cylinder

Removable Pusher

T420 Pressure Plate

T420 Rubber Caged Die Series

Die Orientation Decal

Mounted on a convenient carrying frame

T420 Micrometer Fully Adjustable

Adjustable Calibration Screw

LED Indicator Light

21-1/2"

Crimper position can be adjusted

Small Footprint for minimum use of space