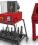

## **D100S** Portable Service Hose Crimper

**Light Weight Portable Unit:**Truly "portable" crimper can be carried to almost any location where service is required.

Accurate and Repeatable:
Micrometer with "Micro-Crimp
Adjuster" is fully adjustable to make precise and repeatable crimps.

### ENGINEERED TO ACCOMMODATE YOUR NEEDS

- Hose capacity up to 1" 2 wire\* and 3/4" 4SP\*.
- Available ValPower® Hand pump, Pneumatic pump 10,000 psi or Multi-Electric pump.
- A "Standard", "Metric" and "DC" Micrometer Style Adjustment is available on this D100 Series.
- Weighing in at 48 lbs w/ tooling, and w/o tooling 38 lbs.
- · Base mounting holes allow the crimper to be bench or truck bed mounted if required.

### DURABLE + RELIABLE DESIGN = PROFITABILITY

- 35 Tons of crimping force.
- · Open design to provide excellent operator visibility.
- · Complete range of dies and accessories available.

**LED Indicator Light:** will turn on to indicate that the crimp is complete.