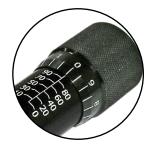

## **D100S** Portable Service Hose Crimper

Metric Micrometer (Included) P/N:101587

Standard Micrometer (Optional) P/N:100628

DC Micrometer (Optional) P/N:101489

Hand Pump (Optional) P/N:VHP-10-25

Pneumatic Pump (Optional) P/N:VAP-10-100

### **D100S Technical Specifications**

Crimping Force: 35 Ton

Hydraulic Hose Capacity: 2 Wire = 1 " 4 Spiral = 3/4"

Crimper Size: L: 12-1/2" x W: 12-1/2" x H: 21-1/2"

Crimper Weight: 38 lbs

Micrometer Style Adjustment: Metric