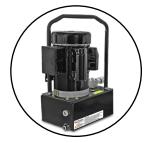

Multi-Electric Pump (Optional)

D-Series Stand/Drawer (Optional) P/N:104650-Red

CRIMPX Die Lubricant: Oil 4 oz bottle with dauber cap (Included) P/N:103886

Removable Pusher

**Compression Ring** 

D100 Die Series

#### Available ValPower® Pumps:

Hand Pump (10,000 psi)
Pneumatic Pump (10,000 psi)

Multi-Electric Pump (1hp/110v)