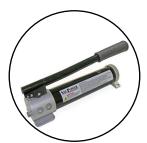

## **D100S** Portable Service Hose Crimper

Metric Micrometer (Included) P/N:101587

Standard Micrometer (Optional) P/N:100628

DC Micrometer (Optional) P/N:101489

Hand Pump (Optional) P/N:VHP-10-25

Pneumatic Pump (Optional) P/N:VAP-10-100

#### Available ValPower® Pumps:

Hand Pump (10,000 psi)
Pneumatic Pump (10,000 psi)

Multi-Electric Pump (1hp/110v)