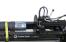

Multi-Electric Pump (Optional)

D-Series Stand/Drawer (Optional) P/N:104650-Red

CRIMPX Die Lubricant: Oil 4 oz bottle with dauber cap (Included) P/N:103886

Removable Pusher

**Compression Ring** 

D100 Die Series

Crimper position can be adjusted

**Durable Carry Frame** 

Fully Adjustable Micrometer

Adjustment Screw

**LED Indicator Light** 

Small Footprint for minimum use of space