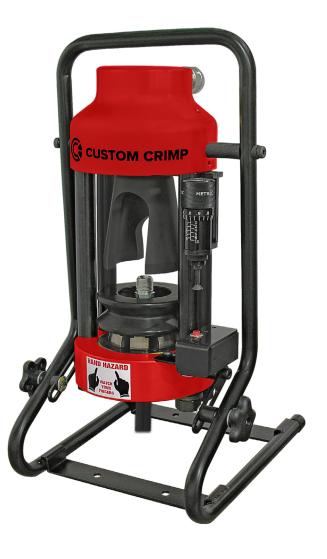

## **D100S** Portable Service Hose Crimper

**Light Weight Portable Unit:**Truly "portable" crimper can be carried to almost any location where service is required.

Accurate and Repeatable:
Micrometer with "Micro-Crimp
Adjuster" is fully adjustable to make precise and repeatable crimps.

Crimper Position:

Can be adjusted for optimum crimping position or dropped to vertical position for better balance when the crimper is being carried.

**High Visibility:** Open design, two piece "slide in" die set and removable pusher allows the operator to accurately position the fitting prior to crimping.

### ENGINEERED TO ACCOMMODATE YOUR NEEDS

- Hose capacity up to 1" 2 wire\* and 3/4" 4SP\*.
- Available ValPower® Hand pump, Pneumatic pump 10,000 psi or Multi-Electric pump.
- A "Standard", "Metric" and "DC" Micrometer Style Adjustment is available on this D100 Series.
- Weighing in at 48 lbs w/ tooling, and w/o tooling 38 lbs.
- · Base mounting holes allow the crimper to be bench or truck bed mounted if required.

### DURABLE + RELIABLE DESIGN = PROFITABILITY

- 35 Tons of crimping force.
- · Open design to provide excellent operator visibility.
- · Complete range of dies and accessories available.

**LED Indicator Light:** will turn on to indicate that the crimp is complete.

Crimper position can be adjusted

**Durable Carry Frame** 

Fully Adjustable Micrometer

Adjustment Screw

**LED Indicator Light** 

Small Footprint for minimum use of space