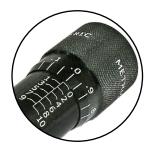

## **D100S** Portable Service Hose Crimper

**Light Weight Portable Unit:**Truly "portable" crimper can be carried to almost any location where service is required.

Accurate and Repeatable:
Micrometer with "Micro-Crimp
Adjuster" is fully adjustable to make precise and repeatable crimps.

### ENGINEERED TO ACCOMMODATE YOUR NEEDS

- Hose capacity up to 1" 2 wire\* and 3/4" 4SP\*.
- Available ValPower® Hand pump, Pneumatic pump 10,000 psi or Multi-Electric pump.
- A "Standard", "Metric" and "DC" Micrometer Style Adjustment is available on this D100 Series.
- Weighing in at 48 lbs w/ tooling, and w/o tooling 38 lbs.
- · Base mounting holes allow the crimper to be bench or truck bed mounted if required.

## **D100S** Portable Service Hose Crimper

Metric Micrometer (Included) P/N:101587

Standard Micrometer (Optional) P/N:100628

DC Micrometer (Optional) P/N:101489

Hand Pump (Optional) P/N:VHP-10-25

Pneumatic Pump (Optional) P/N:VAP-10-100