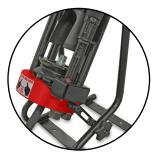

Crimper Position:

Can be adjusted for optimum crimping position or dropped to vertical position for better balance when the crimper is being carried.

**High Visibility:** Open design, two piece "slide in" die set and removable pusher allows the operator to accurately position the fitting prior to crimping.

Crimper position can be adjusted

**Durable Carry Frame** 

Fully Adjustable Micrometer

Adjustment Screw

**LED Indicator Light** 

Small Footprint for minimum use of space