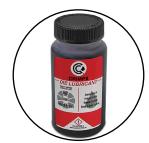

Multi-Electric Pump (Optional)

D-Series Stand/Drawer (Optional) P/N:104650-Red

CRIMPX Die Lubricant: Oil 4 oz bottle with dauber cap (Included) P/N:103886

Removable Pusher

**Compression Ring** 

D100 Die Series