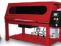

## **D100S** Portable Service Hose Crimper

**Light Weight Portable Unit:**Truly "portable" crimper can be carried to almost any location where service is required.

Accurate and Repeatable:
Micrometer with "Micro-Crimp
Adjuster" is fully adjustable to make precise and repeatable crimps.

### ENGINEERED TO ACCOMMODATE YOUR NEEDS

- Hose capacity up to 1" 2 wire\* and 3/4" 4SP\*.
- Available ValPower® Hand pump, Pneumatic pump 10,000 psi or Multi-Electric pump.
- A "Standard", "Metric" and "DC" Micrometer Style Adjustment is available on this D100 Series.
- Weighing in at 48 lbs w/ tooling, and w/o tooling 38 lbs.
- · Base mounting holes allow the crimper to be bench or truck bed mounted if required.

### DURABLE + RELIABLE DESIGN = PROFITABILITY

- 35 Tons of crimping force.
- · Open design to provide excellent operator visibility.
- · Complete range of dies and accessories available.

**LED Indicator Light:** will turn on to indicate that the crimp is complete.