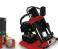

## **D100S** Portable Service Hose Crimper

**Light Weight Portable Unit:**Truly "portable" crimper can be carried to almost any location where service is required.

Accurate and Repeatable:
Micrometer with "Micro-Crimp
Adjuster" is fully adjustable to make precise and repeatable crimps.

Crimper Position:

Can be adjusted for optimum crimping position or dropped to vertical position for better balance when the crimper is being carried.

**High Visibility:** Open design, two piece "slide in" die set and removable pusher allows the operator to accurately position the fitting prior to crimping.

Crimper position can be adjusted

**Durable Carry Frame** 

Fully Adjustable Micrometer

Adjustment Screw

**LED Indicator Light** 

Small Footprint for minimum use of space