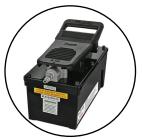

## **D100S** Portable Service Hose Crimper

Metric Micrometer (Included) P/N:101587

Standard Micrometer (Optional) P/N:100628

DC Micrometer (Optional) P/N:101489

Hand Pump (Optional) P/N:VHP-10-25

Pneumatic Pump (Optional) P/N:VAP-10-100

Multi-Electric Pump (Optional)

D-Series Stand/Drawer (Optional) P/N:104650-Red

CRIMPX Die Lubricant: Oil 4 oz bottle with dauber cap (Included) P/N:103886

Removable Pusher

**Compression Ring** 

D100 Die Series

#### Available ValPower® Pumps:

Hand Pump (10,000 psi)
Pneumatic Pump (10,000 psi)

Multi-Electric Pump (1hp/110v)