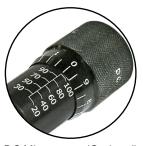

## **D100S** Portable Service Hose Crimper

Metric Micrometer (Included) P/N:101587

Standard Micrometer (Optional) P/N:100628

DC Micrometer (Optional) P/N:101489

Hand Pump (Optional) P/N:VHP-10-25

Pneumatic Pump (Optional) P/N:VAP-10-100

### **D100S Technical Specifications**

Crimping Force: 35 Ton

Hydraulic Hose Capacity: 2 Wire = 1 " 4 Spiral = 3/4"

Crimper Size: L: 12-1/2" x W: 12-1/2" x H: 21-1/2"

Crimper Weight: 38 lbs

Micrometer Style Adjustment: Metric