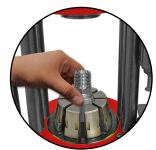

Multi-Electric Pump (Optional)

D-Series Stand/Drawer (Optional) P/N:104650-Red

CRIMPX Die Lubricant: Oil 4 oz bottle with dauber cap (Included) P/N:103886

Removable Pusher

**Compression Ring** 

D100 Die Series

Die Series: D100