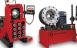

## **D100S** Portable Service Hose Crimper

**Light Weight Portable Unit:**Truly "portable" crimper can be carried to almost any location where service is required.

Accurate and Repeatable:
Micrometer with "Micro-Crimp
Adjuster" is fully adjustable to make precise and repeatable crimps.

Crimper Position:

Can be adjusted for optimum crimping position or dropped to vertical position for better balance when the crimper is being carried.

**High Visibility:** Open design, two piece "slide in" die set and removable pusher allows the operator to accurately position the fitting prior to crimping.

Crimper position can be adjusted

**Durable Carry Frame** 

Fully Adjustable Micrometer

Adjustment Screw

**LED Indicator Light** 

Small Footprint for minimum use of space