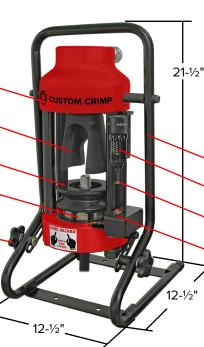

Crimper position can be adjusted

**Durable Carry Frame** 

Fully Adjustable Micrometer

Adjustment Screw

**LED Indicator Light** 

Small Footprint for minimum use of space

### **D100S Technical Specifications**

Crimping Force: 35 Ton

Hydraulic Hose Capacity: 2 Wire = 1 " 4 Spiral = 3/4"

Crimper Size: L: 12-1/2" x W: 12-1/2" x H: 21-1/2"

Crimper Weight: 38 lbs

Micrometer Style Adjustment: Metric