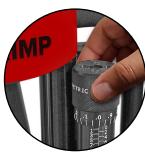

## **D100S** Portable Service Hose Crimper

**Light Weight Portable Unit:**Truly "portable" crimper can be carried to almost any location where service is required.

Accurate and Repeatable:
Micrometer with "Micro-Crimp
Adjuster" is fully adjustable to make precise and repeatable crimps.

### DURABLE + RELIABLE DESIGN = PROFITABILITY

- 35 Tons of crimping force.
- · Open design to provide excellent operator visibility.
- · Complete range of dies and accessories available.

**LED Indicator Light:** will turn on to indicate that the crimp is complete.

Crimper position can be adjusted

**Durable Carry Frame** 

Fully Adjustable Micrometer

Adjustment Screw

**LED Indicator Light** 

Small Footprint for minimum use of space