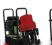

## **D100S** Portable Service Hose Crimper

**Light Weight Portable Unit:**Truly "portable" crimper can be carried to almost any location where service is required.

Accurate and Repeatable:
Micrometer with "Micro-Crimp
Adjuster" is fully adjustable to make precise and repeatable crimps.

Crimper Position:

Can be adjusted for optimum crimping position or dropped to vertical position for better balance when the crimper is being carried.

**High Visibility:** Open design, two piece "slide in" die set and removable pusher allows the operator to accurately position the fitting prior to crimping.

Crimper position can be adjusted

**Durable Carry Frame** 

Fully Adjustable Micrometer

Adjustment Screw

**LED Indicator Light** 

Small Footprint for minimum use of space