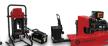

### ENGINEERED TO ACCOMMODATE YOUR NEEDS

- Hose capacity up to 1" 2 wire\* and 3/4" 4SP\*.
- Available ValPower® Hand pump, Pneumatic pump 10,000 psi or Multi-Electric pump.
- A "Standard", "Metric" and "DC" Micrometer Style Adjustment is available on this D100 Series.
- Weighing in at 48 lbs w/ tooling, and w/o tooling 38 lbs.
- · Base mounting holes allow the crimper to be bench or truck bed mounted if required.

#### Available ValPower® Pumps:

Hand Pump (10,000 psi)
Pneumatic Pump (10,000 psi)

Multi-Electric Pump (1hp/110v)