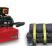

## **D100S** Portable Service Hose Crimper

**Light Weight Portable Unit:**Truly "portable" crimper can be carried to almost any location where service is required.

Accurate and Repeatable:
Micrometer with "Micro-Crimp
Adjuster" is fully adjustable to make precise and repeatable crimps.

Crimper Position:

Can be adjusted for optimum crimping position or dropped to vertical position for better balance when the crimper is being carried.

**High Visibility:** Open design, two piece "slide in" die set and removable pusher allows the operator to accurately position the fitting prior to crimping.

### ENGINEERED TO ACCOMMODATE YOUR NEEDS

- Hose capacity up to 1" 2 wire\* and 3/4" 4SP\*.
- Available ValPower® Hand pump, Pneumatic pump 10,000 psi or Multi-Electric pump.
- A "Standard", "Metric" and "DC" Micrometer Style Adjustment is available on this D100 Series.
- Weighing in at 48 lbs w/ tooling, and w/o tooling 38 lbs.
- · Base mounting holes allow the crimper to be bench or truck bed mounted if required.

### DURABLE + RELIABLE DESIGN = PROFITABILITY

- 35 Tons of crimping force.
- · Open design to provide excellent operator visibility.
- · Complete range of dies and accessories available.

**LED Indicator Light:** will turn on to indicate that the crimp is complete.