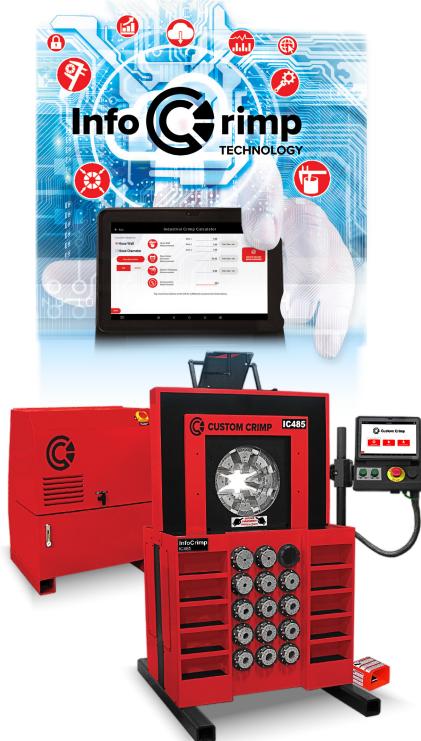

# IC485 Production / Industrial Hose Crimper

### InfoCrimp<sup>™</sup> Technology Features

#### Functionality:

- Easy to use interface, on a 10-inch color capacitive touch screen.
- Daily reports\*.
- Remote downloading of updated crimp specifications\*.
- Favorite thousands of crimp details.
- Security end-to-end data encryption from tablet to cloud.
- Operators only have access to essential crimp applications.

#### **Operationally:**

- Bluetooth calipers provided with each crimper.
- User accounts track operations to individual team members.
- Remote troubleshooting\*.
- In-depth training and tutorial guides.
- Video support\*.

### Longevity:

- Preventative maintenance alerts.
- Full controller backup to the cloud\*.
- Future enhancements through cloud updates\*.

\*Needs connection to Wi-Fi.

Custom Crimp<sup>®</sup> InfoCrimp<sup>™</sup> Technology, the future of crimping at your fingertips

Be alerted to preventative maintenance, record and view history of maintenance performed.

Intuitive screens lead the operator through the setup and crimping process

InfoCrimp<sup>™</sup> Technology supports bluetooth calipers to input crimp diameter measurements