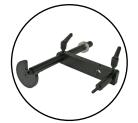

Adapter Die Set 145S (Included) P/N:103276 Adapter Die Set 230S (Included) P/N:103275

Manual Back Stop (Included) P/N:MBS-60

Adjustable Mirror (Included) P/N:103471

Mini Grease Gun w/ CRIMPX Die Lubricant 3 oz mini grease tube (Included) P/N:103889