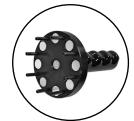

## IC485 Production / Industrial Hose Crimper

CC-Foot Switch (Included) P/N:CC-FOOTSWITCH

**Bluetooth Digital Calipers** (Included) Calipers P/N:105002 Bluetooth Dongle P/N:104996

Custom Crimp®

99mm Quick Change Tool (Included) P/N:102571