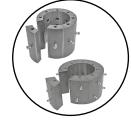

Adapter Die Set 145S (Included) P/N:103276 Adapter Die Set 230S (Included) P/N:103275

Manual Back Stop (Included) P/N:MBS-60

Adjustable Mirror (Included) P/N:103471

Mini Grease Gun w/ CRIMPX Die Lubricant 3 oz mini grease tube (Included) P/N:103889