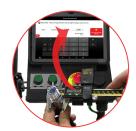

Be alerted to preventative maintenance, record and view history of maintenance performed.

Intuitive screens lead the operator through the setup and crimping process

InfoCrimp<sup>™</sup> Technology supports bluetooth calipers to input crimp diameter measurements