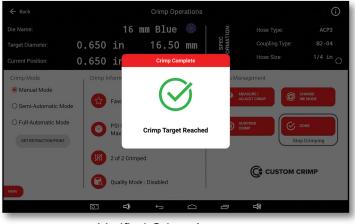

## FUNCTIONALITY

- Easy to use interface, on a 10-inch color capacitive touch screen
- Daily reports\*
- Remote downloading of updated crimp specifications\*
- Favorite thousands of crimp details
- Security end-to-end data encryption from tablet to cloud
- Operators only have access to essential crimp applications