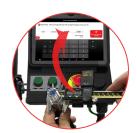

InfoCrimp<sup>™</sup> technology supports bluetooth calipers to input crimp diameter measurements

| ← Back    |                               | (i)                                                           |               |
|-----------|-------------------------------|---------------------------------------------------------------|---------------|
| REPORTING | CRIMPER SETTINGS              | OPERATIONS STATUS MAINTENANCE HISTORY MACHINE CAPACITIES      | USER SETTINGS |
| Time      | Action                        | Details                                                       |               |
| 8:47 AM   | Crimp                         | Crimp Mode : Manual, Target: 0.984 inches, Result: success    |               |
| 8:47 AM   | Crimp                         | Crimp Mode : Full Auto, Target: 0.984 inches, Result: success |               |
| 8:47 AM   | Crimp                         | Crimp Mode : Full Auto, Target: 0.984 inches, Result: success |               |
| 8:47 AM   | Crimp Diameter<br>Measurement | Target: 0.984 inches, Measurement: 0.984 inches               |               |
| 8:46 AM   | Crimp                         | Crimp Mode : Manual, Target: 0.984 inches, Result: success    |               |
| 8:46 AM   | Die Changed                   | 23 mm Yellow                                                  |               |
| 8:46 AM   | Crimp                         | Crimp Mode : Full Auto, Target: 0.984 inches, Result: success |               |
|           | Ď                             | \$                                                            |               |