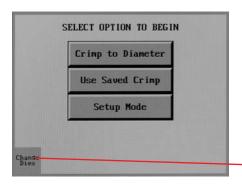

- Turn on the master power switch and simply press the screen prompt button "START MOTOR"
- Choose "CRIMP TO DIAMETER" for new crimp set up OR "USE SAVED CRIMP" If previous crimps were saved to memory.
- If "CRIMP TO DIAMETER" is selected the "ENTER CRIMP" screen appears.
- Enter desired crimp diameter and die size in any order and in either inch or metric. No conversion is ever required.

- If you make an error, A warning screen will appear in order that corrections can be made BEFORE you damage Crimper.
- If you need to change dies, there is no need to "zero" the machine. Simply press the "CHANGE DIES" button in the lower left corner of the screen. All of your settings will still be remembered!