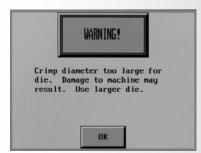

- If you make an error, A warning screen will appear in order that corrections can be made BEFORE you damage Crimper.
- If you need to change dies, there is no need to "zero" the machine. Simply press the "CHANGE DIES" button in the lower left corner of the screen. All of your settings will still be remembered!