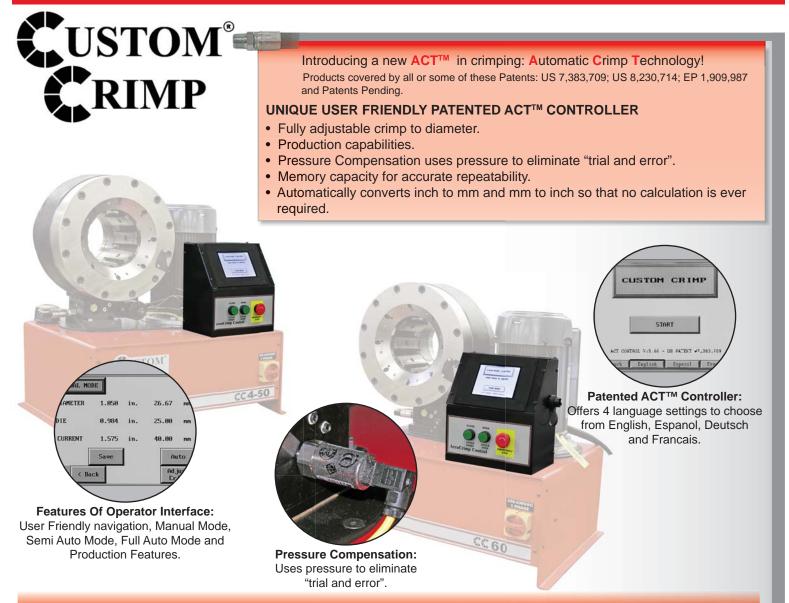

- Turn on the master power switch and simply press the screen prompt button "START MOTOR"
- Choose "CRIMP TO DIAMETER" for new crimp set up OR "USE SAVED CRIMP" If previous crimps were saved to memory.
- If "CRIMP TO DIAMETER" is selected the "ENTER CRIMP" screen appears.
- Enter desired crimp diameter and die size in any order and in either inch or metric. No conversion is ever required.