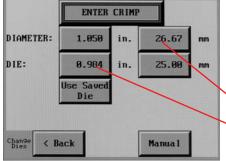

- Turn on the master power switch and simply press the screen prompt button "START MOTOR"
- Choose "CRIMP TO DIAMETER" for new crimp set up OR "USE SAVED CRIMP" If previous crimps were saved to memory.
- If "CRIMP TO DIAMETER" is selected the "ENTER CRIMP" screen appears.
- Enter desired crimp diameter and die size in any order and in either inch or metric. No conversion is ever required.

- If you make an error, A warning screen will appear in order that corrections can be made BEFORE you damage Crimper.
- If you need to change dies, there is no need to "zero" the machine. Simply press the "CHANGE DIES" button in the lower left corner of the screen. All of your settings will still be remembered!