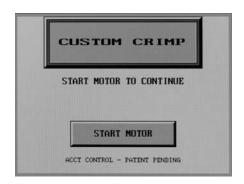

- Turn on the master power switch and simply press the screen prompt button "START MOTOR"
- Choose "CRIMP TO DIAMETER" for new crimp set up OR "USE SAVED CRIMP" If previous crimps were saved to memory.
- If "CRIMP TO DIAMETER" is selected the "ENTER CRIMP" screen appears.
- Enter desired crimp diameter and die size in any order and in either inch or metric. No conversion is ever required.