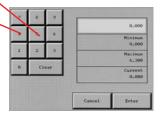

That's all there is to it!

KEY PAD ONLY POPS UP WHEN DATA ENTRY IS REQUIRED KEEPING THE SCREEN FREE OF CLUTTER AND CONFUSION.

THIS IS THE EASIEST CONTROL YOU WILL EVER USE!

See the complete line of CustomCrimp® Crimpers and Accessories at: