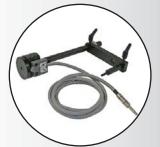

P/N:103471

CC-Foot Switch (Included) P/N:CC-FOOTSWITCH

Adapter Die Set 160mm OD to 99mm ID (Included) P/N:104618

Manual Back Stop (Included) P/N:MBS-60

Mini Grease Gun with grease tube (Included) P/N:103889