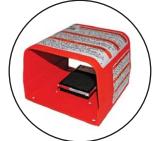

## CC440 Production / Industrial Hose Crimper

ENGINEERED TO ACCOMMODATE YOUR NEEDS

- Hose capacity up to 2" 4 spiral hydraulic and up to 4" industrial.
- Large opening allows special and angled fittings to be handled easily.
- Modern Patented ACT<sup>™</sup> Controller with large touch screen and user friendly navigation.
- Mirror helps the operator to position the hose where it needs to be and make a precise crimp.
- Foot Switch for use in Semi and Full Automatic Mode, keeping both hands free.
- Quick Change Tool makes die changes a quick and simple process.
- Adjustable Back Stop speeds multiple crimps of the same hose and fitting.
- Easy grease maintenance through the 18 grease fittings.

## CC440 Production / Industrial Hose Crimper

The features found on the CC440 Series hose crimper and the accessories included make it the best value of any crimper in its class.

99mm Quick Change Tool (Included) P/N:102571