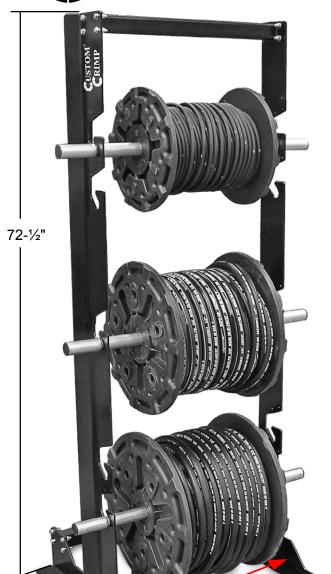

## CustomCrimp® Hose Reel Rack

CustomCrimp<sup>®</sup> introduces a new product from its extended product line, the **Hose Reel Rack** to keep the hose spools organized and secured.

## **HOSE REEL RACK FEATURES**

- The Hose reel rack is made of heavy-duty steel and comes in 2 compact designs 24" and 36" wide to accommodate your needs.
- Features 5 different positions for customizable configurations that fits various sized hose spools.
- 2 reels for 2 larger hose spools, or 3 reels for 3 smaller hose spools.
- (3) Reels are included (additional reels are available).
- · Easy installation and hardware is included.
- Both models come in a black powder coat finish for durability.
- · The Hose reel rack can be bolted to the floor for maximum stability.

| Technical Data                           |                                          |
|------------------------------------------|------------------------------------------|
| Model: 104935-24                         | Model:104935-36                          |
| Hose Capacity: 600 lbs                   | Hose Capacity: 600 lbs                   |
| Dimensions: H: 72-1/2" x L: 36" x W: 30" | Dimensions: H: 72-1/2" x L: 36" x W: 42" |
| Weight: 119 lbs                          | Weight: 128 lbs                          |
| Powder Coat: Black                       | Powder Coat: Black                       |
|                                          |                                          |