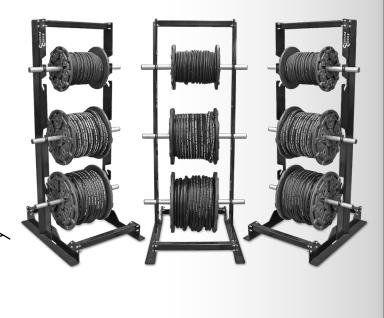

## **HOSE REEL RACK FEATURES**

- The Hose reel rack is made of heavy-duty steel and comes in 2 compact designs 24" and 36" wide to accommodate your needs.
- Features 5 different positions for customizable configurations that fits various sized hose spools.
- 2 reels for 2 larger hose spools, or 3 reels for 3 smaller hose spools.
- (3) Reels are included (additional reels are available).
- · Easy installation and hardware is included.
- Both models come in a black powder coat finish for durability.
- · The Hose reel rack can be bolted to the floor for maximum stability.